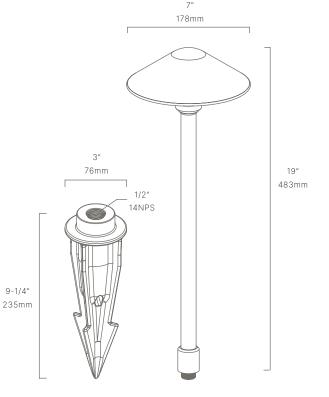

#### CONFIGURATOR:

| FIXTURE DIMENSIONS | W7" x H19"                         |
|--------------------|------------------------------------|
| LIGHT SOURCE       | Integrated LED                     |
| COLOR TEMPERATURES | 2700K, 3000K                       |
| WATTAGES           | 6W                                 |
| CRI (RA)           | 80 CRI                             |
| VOLTAGE            | 12V                                |
| DELIVERED LUMENS   | 334lm (3000K)                      |
| DIMMABLE           | Yes, Dim to <10% via Transformer   |
| DRIVER             | Yes, 12V Integral Constant Current |
| TRANSFORMER        | 12V AC/DC (Supplied by others)     |
| MOUNT              | Yes, Included 1/2" NPS Adapter     |
| GROUND STAKE       | Yes, Included MGS001109            |
| FINISH             | Included Natural                   |
| MATERIAL           | Brass & Copper                     |
| WIRE LENGTH        | 24"                                |
| LOCATION           | Exterior Wet                       |
| CERTIFICATIONS     | UL, IP66, IP67, Dark Sky           |