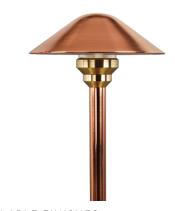

#### PTA756207

The Eclipse's styling offers the designer a flexible choice that complements any setting without competing with it. Engineered to transfer heat away from the LED driver/circuit and dissipate throughout the luminaire.

- •Thermally Integrated® and field serviceable
- •Cree LED™ XLAMP® XHP35 High Density
- •Solid brass and copper construction
- ·Ideal for driveways, pathways and architecture