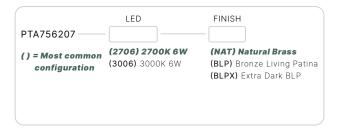

#### PTA756207

The Eclipse's styling offers the designer a flexible choice that complements any setting without competing with it. Engineered to transfer heat away from the LED driver/circuit and dissipate throughout the luminaire.

#### CONFIGURATOR:

| FIXTURE DIMENSIONS | W7" x H19"                         |
|--------------------|------------------------------------|
| LIGHT SOURCE       | Integrated LED                     |
| COLOR TEMPERATURES | 2700K, 3000K                       |
| WATTAGES           | 6W                                 |
| CRI (RA)           | 80 CRI                             |
| VOLTAGE            | 12V                                |
| DELIVERED LUMENS   | 334lm (3000K)                      |
| DIMMABLE           | Yes, Dim to <10% via Transformer   |
| DRIVER             | Yes, 12V Integral Constant Current |
| TRANSFORMER        | 12V AC/DC (Supplied by others)     |
| MOUNT              | Yes, Included 1/2" NPS Adapter     |
| GROUND STAKE       | Yes, Included MGS001109            |
| FINISH             | Included Natural                   |
| MATERIAL           | Brass & Copper                     |
| WIRE LENGTH        | 24"                                |
| LOCATION           | Exterior Wet                       |
| CERTIFICATIONS     | UL, IP66, IP67, Dark Sky           |